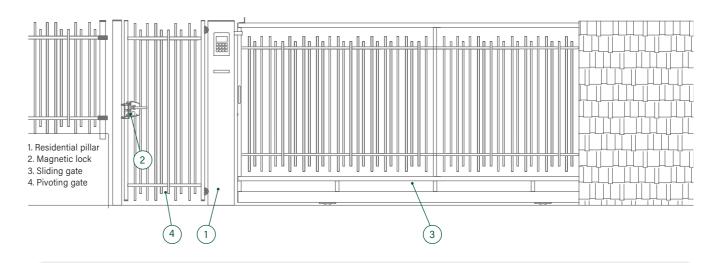

## Accessory column for residential areas

#### **RESIDENTIAL SET**

Complete installation kit for residential gates, with different combinations that allow aesthetic and functional needs to be met in residential areas. There are several combinations for the residential kit:

- A. Sliding gate + pedestrian access gate with magnetic lock
- B. Double leaf mechanised gate + pedestrian access gate with magnetic lock