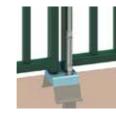

#### METAL STOP

METAL BOLT

Metal stop for swing gates with internal opening.

Assembly consisting of a metal stop

anchored to the floor and a latch

mounted in the centre of the two

leaves to prevent the door from

being opened from the outside.