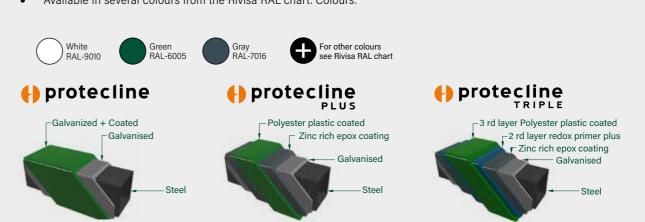

### **Anticorrosion coating**

All the materials of system are hot dip galvanised and plastic coated with Rivisa® Protecline anticorrosion coating system.

- Minimum thickness: 100 microns
- Option of applying the Rivisa® Protecline Plus plastic coating, which prolongs the useful life of the materials
- Option of applying the Rivisa® Protecline Plus triple plastic coating, which prolongs the useful life of the materials
- Available in several colours from the Rivisa RAL chart. Colours: