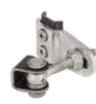

#### 180° HINGE WITH 4-DIMENSIONAL **ADJUSTMENT**

Hot-dip galvanised 180° hinge with 4-dimensional adjustment. Depth, height and distance between post and gate are adjustable after installation.