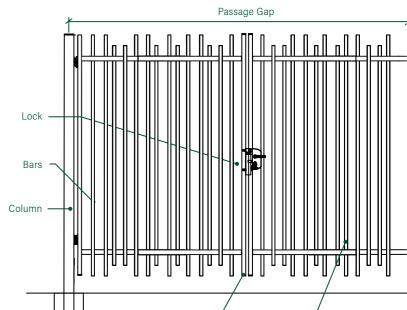

# **Assembly**

**ONE-LEAF GATE** 

Interior right opening (standard)

Crossbars

Passage Gap

### **Technical features**

- · Leaves consisting of rectangular profile frame and bars, Ø25mm.
- · Square profile support columns (see table).
- Adjustable hinges that allow enhanced adjustment of the door.
- · Lock fitted with stainless steel box and stainless steel mouthpiece (see detail).
- · Bayonet for thorns attached to the uprights of the leaf with non-detachable threaded rods.