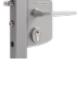

#### INDUSTRIAL LOCK

Industrial lock with aluminium housing and stainless steel mechanism.