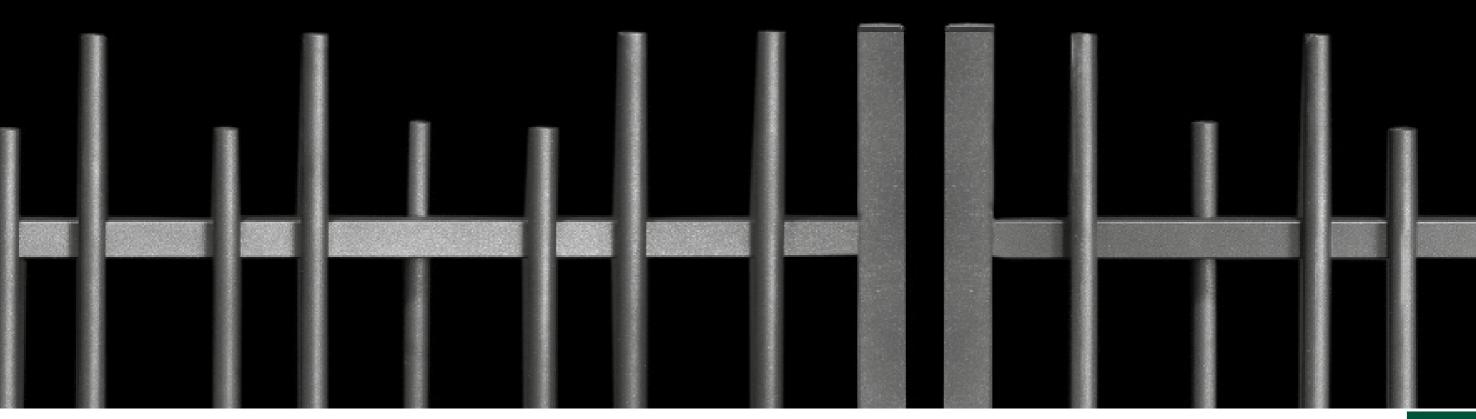

### **Technical features**

- · Leaves consisting of rectangular profile frame and bars, Ø25mm.
- · Square profile support columns (see table).
- Adjustable hinges that allow enhanced adjustment of the door.
- · Lock fitted with stainless steel box and stainless steel mouthpiece (see detail).
- · Bayonet for thorns attached to the uprights of the leaf with non-detachable threaded rods.

|   | DESCRIPTION  |        | WEIGHT | HEIGHT | TOTAL WIDTH | PASSAGE<br>GAP | COLUMNS   | NO. OF | PROFILE<br>BARS | BARS      | CROSSBARS |
|---|--------------|--------|--------|--------|-------------|----------------|-----------|--------|-----------------|-----------|-----------|
| L | ENGTH        | HEIGHT | (Kg)   | (mm)   | (mm)        | (mm)           | (MM)      | LEAVES | (mm)            | (mm)      | (mm)      |
|   | 1m00<br>3m00 | 1m50   | 24     | 1470   | 1252        | 1052           | 100x100x2 | 1      | Ø25x1.5         | 60x40x1.5 | 60x40x1.5 |
|   |              | 2m00   | 32     | 2000   |             |                |           |        |                 |           |           |
| ; |              | 2m00   | 108    |        | 3310        | 3110           |           | 2      |                 |           |           |
|   | 4m00         | 2m00   | 131    |        | 4151        | 3951           |           |        |                 |           |           |