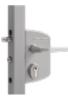

#### SECURITY LOCK

Stainless steel security lock for metal doors. The patented stainless steel anchoring system prevents the leaves from separating.